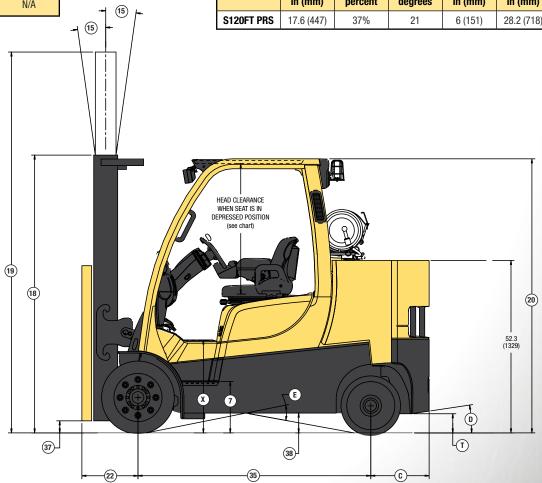

lication should be discussed with your authorized Hyster Company Dealer.

†† Limited by traction. For further information on this dimension, please contact your local Hyster dealer.

RL = Rated Load, NL = No Load

# **S120FT PRS DIMENSIONS**



| Seat Type                 | Standard<br>OHG | Optional<br>OHG |
|---------------------------|-----------------|-----------------|
| Non-Suspension            | 42.0 (1068)     | 39.4 (1001)     |
| Semi-Suspension           | 42.5 (1080)     | 39.9 (1013)     |
| Full-Suspension           | 41.8 (1062)     | N/A             |
| Swivel<br>Full-Suspension | 42.0 (1068)     | N/A             |

Seat in depressed position

 TRUCK MODEL
 C
 D
 E
 T
 X

 in (mm)
 percent
 degrees
 in (mm)
 in (mm)

 S120FT PRS
 17.6 (447)
 37%
 21
 6 (151)
 28.2 (718)



# **S120FT PRS SPECIFICATIONS**

|                          |      | The second secon | Control of the State of the Sta |                             |
|--------------------------|------|-----------------------------------------------------------------------------------------------------------------------------------------------------------------------------------------------------------------------------------------------------------------------------------------------------------------------------------------------------------------------------------------------------------------------------------------------------------------------------------------------------------------------------------------------------------------------------------------------------------------------------------