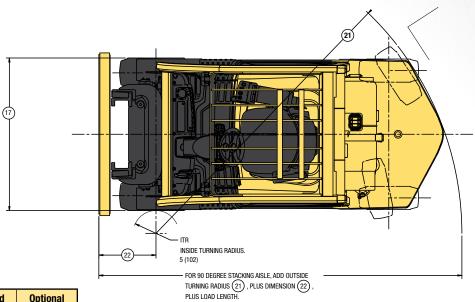

| (10.0)                       |

equipped, as well as by the nature and condition of the operating area. Specifications are subject to change and the proposed application should be discussed with your authorized Hyster Company Dealer.

†† Limited by traction. For further information on this dimension, please contact your local Hyster dealer.

RL = Rated Load, NL = No Load

# **S120FT PRS DIMENSIONS**



| Seat Type                 | Standard<br>OHG | Optional<br>OHG |
|---------------------------|-----------------|-----------------|
| Non-Suspension            | 42.0 (1068)     | 39.4 (1001)     |
| Semi-Suspension           | 42.5 (1080)     | 39.9 (1013)     |
| Full-Suspension           | 41.8 (1062)     | N/A             |
| Swivel<br>Full-Suspension | 42.0 (1068)     | N/A             |

Seat in depressed position

 TRUCK MODEL
 C
 D
 E
 T
 X

 in (mm)
 percent
 degrees
 in (mm)
 in (mm)

 S120FT PRS
 17.6 (447)
 37%
 21
 6 (151)
 28.2 (718)



# **S120FT PRS SPECIFICATIONS**

|                          |      | The second secon | Control of the State of the Sta |                             |
|--------------------------|------|------------------------------------------------------