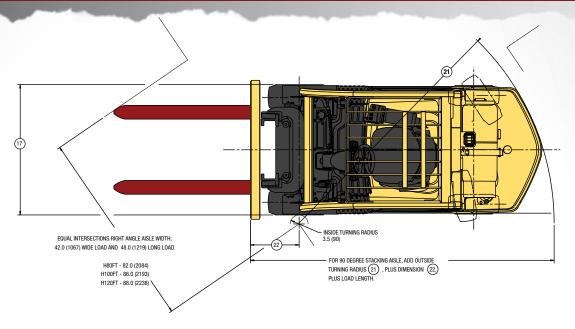

| TRUCK<br>MODEL |            |         | Т       | Х         |            |
|----------------|------------|---------|---------|-----------|------------|
| INIODEL        | in (mm)    | percent | degrees | in (mm)   | in (mm)    |
| S80FT          | 24.1 (613) | 40%     | 22.7    | 4.4 (112) | 28.1 (714) |

Seat in depressed position

Circled dimensions correspond to the line numbers on the tabulated chart inside the Technical Guide. Dimensions are in inches (millimeters).