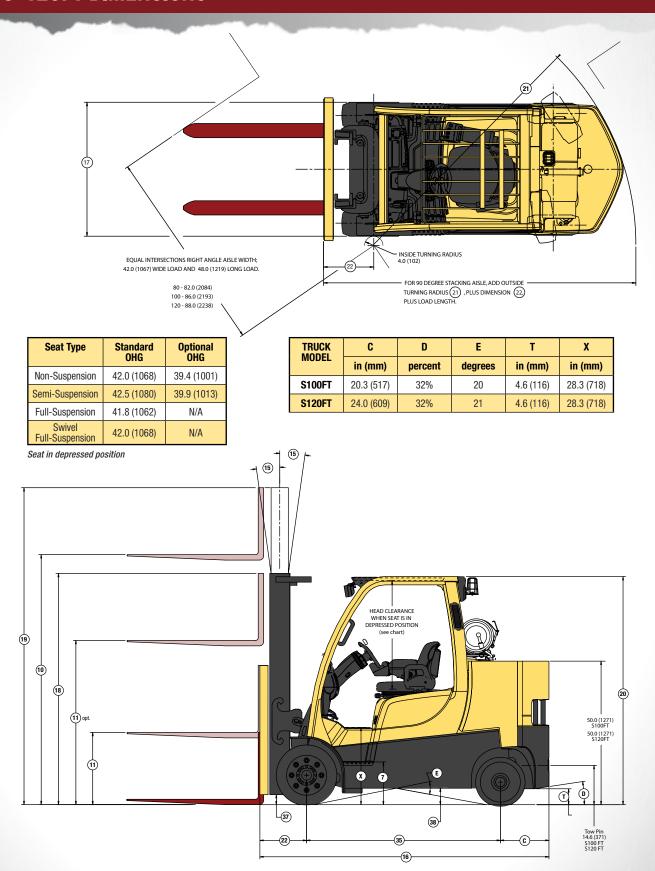

| gal (litar)   | 1/1<br>20.5 (77.7)           |
|                          | 49  | Hydraulic Tank - capacity (drain & refill)  Auxiliary Hydraulic Pressure Relief for Attachments | gal (liter)   | 20.5 (77.7)                  |
|                          | 51  | Auxiliary Hyuraulic Fressure neller for Attachments                                             | PSI (Mpa)     | 2250 (15.5)                  |

equipped, as well as by the nature and condition of the operating area. Specifications are subject to change and the proposed application should be discussed with your authorized Hyster Company Dealer.

†† Limited by traction. For further information on this dimension, please contact your local Hyster dealer.

RL = Rated Load, NL = No Load

# **\$100-120FT DIMENSIONS**



# **S100FT SPECIFICATIONS**

|                          |          |                                                                           | AND DESCRIPTION OF THE PARTY OF |                              |
|--------------------------|----------|---------------------------------------------------------------------------|-----------------------------------------------------------------------------------------------------------------------------------------------------------------------------------------------------------------------------------------------------------------------------------------------------------------------------------------------------------------------------------------------------------------------------------------------------------------------------------------