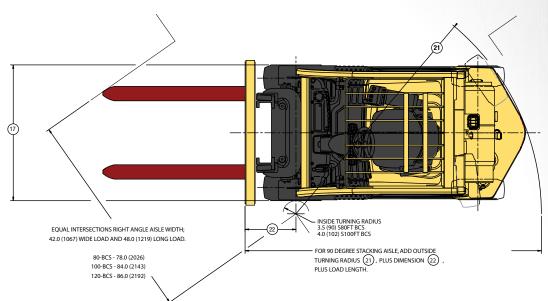

Seat in depressed position

Circled dimensions correspond to the line numbers on the tabulated chart inside the Technical Guide. Dimensions are in inches (millimeters).

# **S80FT SPECIFICATIONS**

|                          |     | Manufacturer Name                                                                               |               | Hyster Company               |
|--------------------------|-----|-------------------------------------------------------------------------------------------------|---------------|------------------------------|
|                          | _ 2 | Model                                                                                           |               | S80FT                        |
|                          |     | Engine                                                                                          |               | Kubota 3.8L LPG              |
| 峀                        | 3   | Rated Capacity                                                                                  | lb (kg)       | 8000 (3629)                  |
| GENERAL                  | 4   | Load Center, Distance                                                                           | in (mm)       | 24 (610)                     |
| 蕌                        | 5   | Power Type                                                                                      |               | LPG                          |
| 亞                        | 6   | Operator Type                                                                                   |               | Sit-Down Rider               |
|                          | 7   | Step Height                                                                                     | in (mm)       | 15.6 (396)                   |
|                          | 8   | Tire Type - Cushion, Solid, Pneumatic                                                           |               | Cushion                      |
|                          | 9   | Wheels, Number - Front/ Rear                                                                    | X driven      | 2x/2                         |
|                          | 10  | Lift Height, Top of Fork (TOF)                                                                  | in (mm)       | 120 (3050)                   |
|                          | 111 | Lift Heights, Standard Limited Free Lift (LFL) with LBR (TOF)                                   | in (mm)       | 6 (150)                      |
|                          |     | Lift Heights, Optional Full Free Lift (FFL) with LBR (TOF)                                      | in (mm)       | 35 (900)                     |
|                          | 12  | Standard Carriage Width                                                                         | in (mm)       | 42 (1067)                    |
|                          |     | Forks, Thickness x Width x Length                                                               | in (mm)       | 2 X 5 X 48 (50 X 125 X 1219) |
|                          | 14  | Fork Spread, Outside Dimensions                                                                 | in (mm)       | 38.3 (972)                   |
|                          | 15  | Mast Tilt Angles, Forward/Backward                                                              | degrees       | 5F/6B                        |
| <u>S</u>                 |     | Length To Face of Forks                                                                         | in (mm)       | 103.5 (2630)                 |
| 5                        | 17  | Overall Width, Standard Tread                                                                   | in (mm)       | 46.1 (1170)                  |
| S                        |     | Overall Width, Wide Tread                                                                       | in (mm)       | 50.0 (1270)                  |
| H                        | 18  | Height, Standard Mast - Lowered                                                                 | in (mm)       | 84 (2134)                    |
| DIMENSIONS               |     | Height, Standard Mast - Extended with LBR                                                       | in (mm)       | 169 (4284)                   |
|                          | Ě   | Height, Standard Mast - Extended without LBR                                                    | in (mm)       | 149 (3783)                   |
|                          | 20  | Height, Standard Overhead Guard                                                                 | in (mm)       | 86 (2171)                    |
|                          | Ť   | Height, Optional Overhead Guard                                                                 | in (mm)       | 83 (2104)                    |
|                          | 21  | Turning Radius, Minimum Outside (OTR)                                                           | in (mm)       | 90.5 (2298)                  |
|                          |     | Length, Center of Wheel to Face of Forks                                                        | in (mm)       | 17.6 (447)                   |
|                          |     | Aisle Width, Right Angle Stack (Add Length of Load)                                             | in (mm)       | 108.1 (2746)                 |
|                          | 24  | Equal Aisle, 90-Degree Intersecting Aisle (48" L X 40" W Load)                                  | in (mm)       | 81.7 (2075)                  |
|                          | 25  | Travel Speed RL/NL 1-Speed                                                                      | mph (km/h)    | 10.7/10.7 (17.2/17.2)        |
|                          |     | 2-Speed                                                                                         | mph (km/h)    | 13.7/13.9 (22/22.4)          |
|                          | 26  | Lift Speed, Standard 2-Stage LFL RL/NL                                                          | ft/min (m/s)  | 120/122 (.61 /.62)           |
|                          |     | Lift Speed, Optional 2-Stage FFL RL/NL                                                          | ft/min (m/s)  | 106/108 (.54/.55)            |
|                          |     | Lift Speed, Optional 3-Stage FFL RL/NL                                                          | ft/min (m/s)  | 112/114 (.57/.58)            |
| <b>t</b> i.              | 27  | Lowering Speed, Standard 2-Stage LFL RL/NL                                                      | ft/min (m/s)  | 93/108 (.47/.55)             |
| 9                        |     | Lowering Speed, Optional 2-Stage FFL RL/NL                                                      | ft/min (m/s)  | 71/98 (.36/.50)              |
| ₫                        |     | Lowering Speed, Optional 3-Stage FFL RL/NL                                                      | ft/min (m/s)  | 87/104 (.44/.53)             |
| PERFORMANCE <sup>†</sup> | 28  | Max Drawbar Pull RL/NL 1-Speed                                                                  | lb (kg)       | 7132/2878 (3235/1306)        |
| 띭                        |     | 2-Speed                                                                                         | lb (kg)       | 8563/2878 (3884/1306)        |
| 節                        |     | Drawbar Pull @ 1 mph RL/NL 1-Speed                                                              | lb (kg)       | 6173/2878 (2800/1306)        |
|                          |     | 2-Speed                                                                                         | lb (kg)       | 7162/2878 (3249/1306)        |
|                          | 29  | Max Gradeability RL/NL <sup>††</sup> 1-Speed                                                    | %             | 37/23                        |
|                          |     | 2-Speed                                                                                         | %             | 46/23                        |
|                          |     | Gradeability @ 1 mph RL/NL †† 1-Speed                                                           | %             | 31/23                        |
|                          |     | 2-Speed                                                                                         | %             | 37/23                        |
|                          | 21  | Weight, Standard Truck (Standard 2-Stg. LFL) NL                                                 |               |                              |
|                          | 31  | Weight, Standard Truck (Standard 2-Stg. LFL) RL                                                 | lb (kg)       | 12650 (5738)<br>20650 (9367) |
| WT.                      | 32  | Axle Loading, Static Front/Rear NL                                                              | lb (kg)       | 4797/7853 (2176/3562)        |
|                          | JZ  | Axle Loading, Static Front/Rear RL                                                              | lb (kg)       | 18182/2468 (8247/1119)       |
|                          | 33  | Tire Size, Front                                                                                | ib (kg)       | 22 X 9 X16                   |
| l Si                     | 34  | Tire Size, Rear                                                                                 |               | 18 X 7 X 12.2                |
|                          | 35  | Wheelbase                                                                                       | in (mm)       | 61.8 (1570)                  |
| 3                        | 37  | Ground Clearance, Lowest Point NL (with RL subtract -6mm)                                       | in (mm)       | 4.5 (114)                    |
| ŏ                        | 38  | Ground Clearance, Center of Wheelbase NL                                                        | in (mm)       | 6.0 (152)                    |
| TIRES                    | 39  |                                                                                                 | 111 (111111)  | Foot/Hydraulic               |
| É                        | 40  | •                                                                                               |               | Hand/Mechanical              |
|                          | 41  | Battery Type                                                                                    |               | Maintenance Free             |
|                          | 41  | Volts/Cold Cranking Amps                                                                        | v/cca         | 12/475                       |
| z                        |     | Engine, Manufacturer/Model                                                                      | V/CCa         | Kubota WG3800 LPG            |
| ¥                        | 43  |                                                                                                 | bp //////     |                              |
| E                        | 44  | Permanent Output  Torque © Peted PPM                                                            | hp (kW)       | 74 (55) @ 1800 RPM           |
| 臣                        | 45  | Torque @ Rated RPM Number of Cylinders/Displacement                                             | ft/lbs (kg/m) | 221 (300) @ 1000 RPM         |
| POWERTRAIN               | 46  | Number of Cylinders/Displacement                                                                | No/cc (ci)    | 4/3769 (230)                 |
| _                        | 40  | Standard Speeds, Forward/Reverse                                                                | gal (litar)   | 1/1<br>20.5 (77.7)           |
|                          | 49  | Hydraulic Tank - capacity (drain & refill)  Auxiliary Hydraulic Pressure Relief for Attachments | gal (liter)   | 20.5 (77.7)                  |
|                          | 51  | Auxiliary Hyuraulic Fressure neller for Attachments                                             | PSI (Mpa)     | 2250 (15.5)                  |