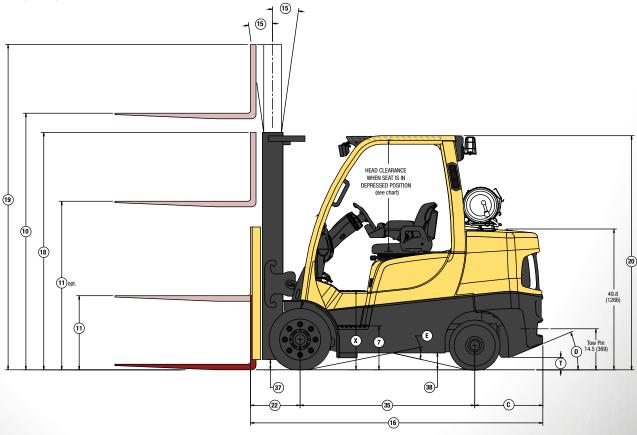

# **S80FT DIMENSIONS**

| Seat Type                 | Standard<br>OHG | Optional<br>OHG |
|---------------------------|-----------------|-----------------|
| Non-Suspension            | 42.0 (1068)     | 39.4 (1001)     |
| Semi-Suspension           | 42.5 (1080)     | 39.9 (1013)     |
| Full-Suspension           | 41.8 (1062)     | N/A             |
| Swivel<br>Full-Suspension | 42.0 (1068)     | N/A             |

Seat in depressed position

Circled dimensions correspond to the line numbers on the tabulated chart inside the Technical Guide. Dimensions are in inches (millimeters).