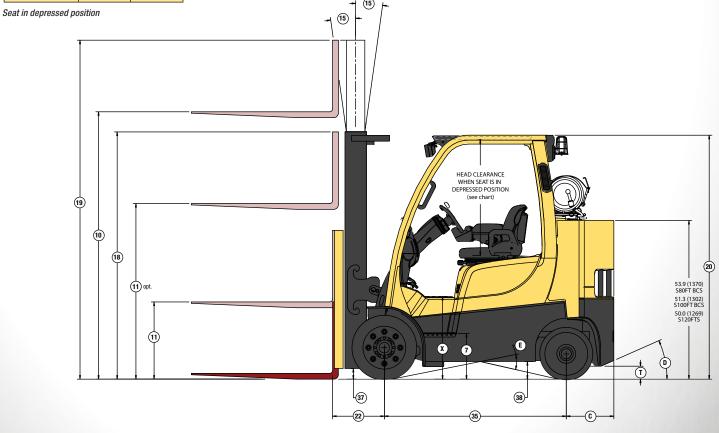

Seat in depressed position

Circled dimensions correspond to the line numbers on the tabulated chart inside the Technical Guide. Dimensions are in inches (millimeters).

# **S80FT SPECIFICATIONS**

|                          |     | Manufacturer Name                                                                               |               | Hyster Company               |
|--------------------------|-----|-------------------------------------------------------------------------------------------------|---------------|------------------------------|
|                          | _ 2 | Model                                                                                           |               | S80FT                        |
|                          |     | Engine                                                                                          |               | Kubota 3.8L LPG              |
| 峀                        | 3   | Rated Capacity                                                                                  | lb (kg)       | 8000 (3629)                  |
| GENERAL                  | 4   | Load Center, Distance                                                                           | in (mm)       | 24 (610)                     |
| 蕌                        | 5   | Power Type                                                                                      |               | LPG                          |
| 亞                        | 6   | Operator Type                                                                                   |               | Sit-Down Rider               |
|                          | 7   | Step Height                                                                                     | in (mm)       | 15.6 (396)                   |
|                          | 8   | Tire Type - Cushion, Solid, Pneumatic                                                           |               | Cushion                      |
|                          | 9   | Wheels, Number - Front/ Rear                                                                    | X driven      | 2x/2                         |
|                          | 10  | Lift Height, Top of Fork (TOF)                                                                  | in (mm)       | 120 (3050)                   |
|                          | 111 | Lift Heights, Standard Limited Free Lift (LFL) with LBR (TOF)                                   | in (mm)       | 6 (150)                      |
|                          |     | Lift Heights, Optional Full Free Lift (FFL) with LBR (TOF)                                      | in (mm)       | 35 (900)                     |
|                          | 12  | Standard Carriage Width                                                                         | in (mm)       | 42 (1067)                    |
|                          |     | Forks, Thickness x Width x Length                                                               | in (mm)       | 2 X 5 X 48 (50 X 125 X 1219) |
|                          | 14  | Fork Spread, Outside Dimensions                                                                 | in (mm)       | 38.3 (972)                   |
|                          | 15  | Mast Tilt Angles, Forward/Backward                                                              | degrees       | 5F/6B                        |
| <u>S</u>                 |     | Length To Face of Forks                                                                         | in (mm)       | 103.5 (2630)                 |
| 5                        | 17  | Overall Width, Standard Tread                                                                   | in (mm)       | 46.1 (1170)                  |
| S                        |     | Overall Width, Wide Tread                                                                       | in (mm)       | 50.0 (1270)                  |
| H                        | 18  | Height, Standard Mast - Lowered                                                                 | in (mm)       | 84 (2134)                    |
| DIMENSIONS               |     | Height, Standard Mast - Extended with LBR                                                       | in (mm)       | 169 (4284)                   |
|                          | Ě   | Height, Standard Mast - Extended without LBR                                                    | in (mm)       | 149 (3783)                   |
|                          | 20  | Height, Standard Overhead Guard                                                                 | in (mm)       | 86 (2171)                    |
|                          | Ť   | Height, Optional Overhead Guard                                                                 | in (mm)       | 83 (2104)                    |
|                          | 21  | Turning Radius, Minimum Outside (OTR)                                                           | in (mm)       | 90.5 (2298)                  |
|                          |     | Length, Center of Wheel to Face of Forks                                                        | in (mm)       | 17.6 (447)                   |
|                          |     | Aisle Width, Right Angle Stack (Add Length of Load)                                             | in (mm)       | 108.1 (2746)                 |
|                          | 24  | Equal Aisle, 90-Degree Intersecting Aisle (48" L X 40" W Load)                                  | in (mm)       | 81.7 (2075)                  |
|                          | 25  | Travel Speed RL/NL 1-Speed                                                                      | mph (km/h)    | 10.7/10.7 (17.2/17.2)        |
|                          |     | 2-Speed                                                                                         | mph (km/h)    | 13.7/13.9 (22/22.4)          |
|                          | 26  | Lift Speed, Standard 2-Stage LFL RL/NL                                                          | ft/min (m/s)  | 120/122 (.61 /.62)           |
|                          |     | Lift Speed, Optional 2-Stage FFL RL/NL                                                          | ft/min (m/s)  | 106/108 (.54/.55)            |
|                          |     | Lift Speed, Optional 3-Stage FFL RL/NL                                                          | ft/min (m/s)  | 112/114 (.57/.58)            |
| <b>t</b> i.              | 27  | Lowering Speed, Standard 2-Stage LFL RL/NL                                                      | ft/min (m/s)  | 93/108 (.47/.55)             |
| 9                        |     | Lowering Speed, Optional 2-Stage FFL RL/NL                                                      | ft/min (m/s)  | 71/98 (.36/.50)              |
| ₫                        |     | Lowering Speed, Optional 3-Stage FFL RL/NL                                                      | ft/min (m/s)  | 87/104 (.44/.53)             |
| PERFORMANCE <sup>†</sup> | 28  | Max Drawbar Pull RL/NL 1-Speed                                                                  | lb (kg)       | 7132/2878 (3235/1306)        |
| 띭                        |     | 2-Speed                                                                                         | lb (kg)       | 8563/2878 (3884/1306)        |
| 節                        |     | Drawbar Pull @ 1 mph RL/NL 1-Speed                                                              | lb (kg)       | 6173/2878 (2800/1306)        |
|                          |     | 2-Speed                                                                                         | lb (kg)       | 7162/2878 (3249/1306)        |
|                          | 29  | Max Gradeability RL/NL <sup>††</sup> 1-Speed                                                    | %             | 37/23                        |
|                          |     | 2-Speed                                                                                         | %             | 46/23                        |
|                          |     | Gradeability @ 1 mph RL/NL †† 1-Speed                                                           | %             | 31/23                        |
|                          |     | 2-Speed                                                                                         | %             | 37/23                        |
|                          | 21  | Weight, Standard Truck (Standard 2-Stg. LFL) NL                                                 |               |                              |
|                          | 31  | Weight, Standard Truck (Standard 2-Stg. LFL) RL                                                 | lb (kg)       | 12650 (5738)<br>20650 (9367) |
| WT.                      | 32  | Axle Loading, Static Front/Rear NL                                                              | lb (kg)       | 4797/7853 (2176/3562)        |
|                          | JZ  | Axle Loading, Static Front/Rear RL                                                              | lb (kg)       | 18182/2468 (8247/1119)       |
|                          | 33  | Tire Size, Front                                                                                | ib (kg)       | 22 X 9 X16                   |
| l Si                     | 34  | Tire Size, Rear                                                                                 |               | 18 X 7 X 12.2                |
|                          | 35  | Wheelbase                                                                                       | in (mm)       | 61.8 (1570)                  |
| 3                        | 37  | Ground Clearance, Lowest Point NL (with RL subtract -6mm)                                       | in (mm)       | 4.5 (114)                    |
| ŏ                        | 38  | Ground Clearance, Center of Wheelbase NL                                                        | in (mm)       | 6.0 (152)                    |
| TIRES                    | 39  |                                                                                                 | 111 (111111)  | Foot/Hydraulic               |
| É                        | 40  | •                                                                                               |               | Hand/Mechanical              |
|                          | 41  | Battery Type                                                                                    |               | Maintenance Free             |
|                          | 41  | Volts/Cold Cranking Amps                                                                        | v/cca         | 12/475                       |
| z                        |     | Engine, Manufacturer/Model                                                                      | V/CCa         | Kubota WG3800 LPG            |
| ¥                        | 43  |                                                                                                 | bp //////     |                              |
| E                        | 44  | Permanent Output  Torque © Peted PPM                                                            | hp (kW)       | 74 (55) @ 1800 RPM           |
| 臣                        | 45  | Torque @ Rated RPM Number of Cylinders/Displacement                                             | ft/lbs (kg/m) | 221 (300) @ 1000 RPM         |
| POWERTRAIN               | 46  | Number of Cylinders/Displacement                                                                | No/cc (ci)    | 4/3769 (230)                 |
| _                        | 40  | Standard Speeds, Forward/Reverse                                                                | gal (litar)   | 1/1<br>20.5 (77.7)           |
|                          | 49  | Hydraulic Tank - capacity (drain & refill)  Auxiliary Hydraulic Pressure Relief for Attachments | gal (liter)   | 20.5 (77.7)                  |
|                          | 51  | Auxiliary Hyuraulic Fressure neller for Attachments                                             | PSI (Mpa)     | 2250 (15.5)                  |