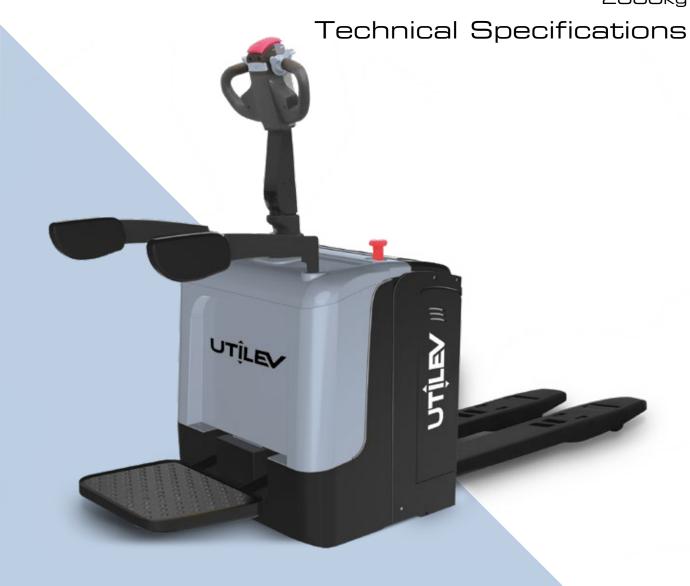

## UT20RE

2000kg



Utility you can trust™

## Truck Dimensions



## **UT20RE** Specifications

| Model                                       | Measurement | UT20RE                  |
|---------------------------------------------|-------------|-------------------------|
| Load capacity                               | Q (kg)      | 2000                    |
| Load center distance                        | c (mm)      | 600                     |
| Load distance, center of drive axle to fork | x (mm)      | 815/865/935             |
| Fork height, lowered                        | h13 (mm)    | 82                      |
| Tire size, front                            | mm          | 250×70                  |
| Tire size, rear                             | mm          | 82×126 (98)             |
| Additional whee