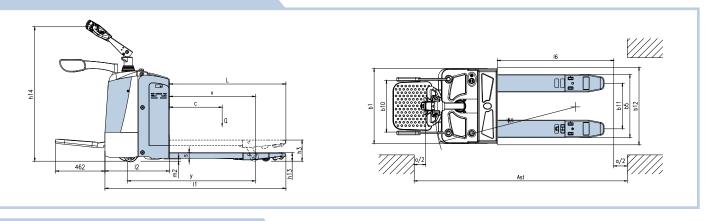

## Truck Dimensions

## **UT20RE** Specifications

| Model                                       | Measurement | UT20RE                  |
|---------------------------------------------|-------------|-------------------------|
| Load capacity                               | Q (kg)      | 2000                    |
| Load center distance                        | c (mm)      | 600                     |
| Load distance, center of drive axle to fork | x (mm)      | 815/865/935             |
| Fork height, lowered                        | h13 (mm)    | 82                      |
| Tire size, front                            | mm          | 250×70                  |
| Tire size, rear                             | mm          | 82×126 (98)             |
| Additional wheels (dimensions)              | mm          | 127×57                  |
| Wheels, number front rear (x=driven wheels) |             | 1X+2/2 (4)              |
| Max.lift height                             | h3 (mm)     | 202                     |
| Height of tiller in drive position min./max | h14 (mm)    | 1150/1430               |
| Overall length                              | l1 (mm)     | 1710/1760/1830          |
| Length to face of forks                     | l1 (mm)     | 610                     |
| Overall width                               | b1 (mm)     | 775                     |
| Fork dimensions                             | s/e/l (mm)  | 53×180×1100 (1150/1220) |
| Width overall forks                         | b5 (mm)     | 520/550/650/685         |
| Aisle width for pallets 1000×1200 crossways | Ast (mm)    | 1910/1960/2030          |
| Aisle width for pallets 800×1200 crossways  | Ast (mm)    | 2010/2010/2030          |
| Turning radius                              | Wa (mm)     | 1550/1600/1670          |
| Travel speed, laden/unladen                 | Km/h        | 7/7.1                   |
| Battery voltage, nominal capacity K5        | V/Ah        | 24/210                  |
| Battery weight                              | kg          | 196                     |
| Battery dimensions I/w/h                    | mm          | 750x170x534             |
| Service weight (with battery)               | kg          | 720                     |